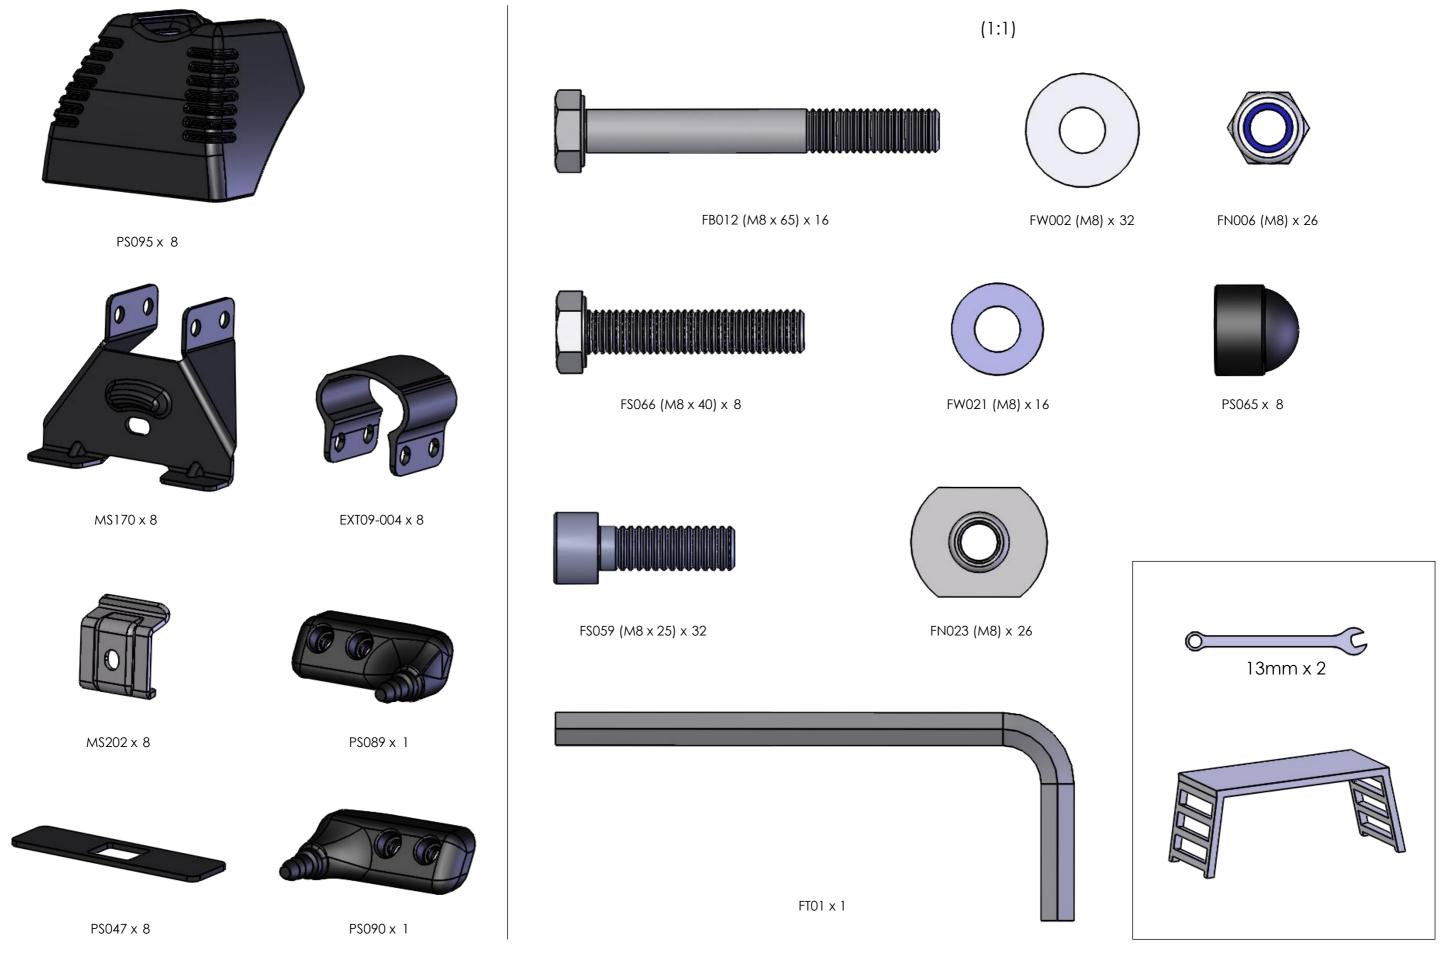

|                                                                                                                                                                                                  |         | 3                |             | 1                      | 1                       |        |
|--------------------------------------------------------------------------------------------------------------------------------------------------------------------------------------------------|---------|------------------|-------------|------------------------|-------------------------|--------|
|                                                                                                                                                                                                  | ISSUE:  | DRAWN BY:        | CHECKED BY: | CRF NO:                | DATE:                   |        |
|                                                                                                                                                                                                  | е       |                  |             | 0764                   |                         |        |
|                                                                                                                                                                                                  | f       | WL               | КВ          | 0764                   | 05/11/13                |        |
|                                                                                                                                                                                                  | g       | СН               | КВ          | 1075                   | 01/06/15                |        |
|                                                                                                                                                                                                  | h       | СН               | КВ          | 1146                   | 08/10/15                |        |
| PA102 x1<br>Auminium Rack Fitting Kit Box Internal<br>LA038 x1<br>Printed Label, Kit Box<br>PA89 x1<br>Plain Cardboard Box, 560 x 140 x 160, TGS                                                 |         |                  | 1           |                        |                         |        |
| PS095 x 6<br>Large Leg Cowl                                                                                                                                                                      | Ċ       | FK1<br>6 Leg Sac | 97 X        |                        |                         | /      |
| EXTOP-004 x 6<br>Saddle Extrusion, Aluminium Rack                                                                                                                                                |         |                  |             |                        | 2                       |        |
| -MS170 x 6<br>IA Leg, Bars / Modular Racks<br>Customer Instruction Sheet(s)                                                                                                                      |         |                  |             |                        |                         |        |
| Notes: 1. First pack Integral Bolt Kit into Plastic Bag, then<br>pack this Bag with the main Kit (Cardboard Box).<br>2. Fold Printed Label along edge of Kit Box.<br>3. Put through heat tunnel. |         |                  |             |                        |                         |        |
| IA3A (10f7) "IA" 6 Leg Fitting Kit, Aluminium Ro                                                                                                                                                 | acł     | <                |             |                        |                         | N<br>N |
| MATERIAL SIZE: MATERIAL SPEC: FINISH:                                                                                                                                                            |         |                  |             |                        |                         | w      |
| n/a<br>© NOTE: This drawing is the property of Rhino Products Ltd and must not be used or copied without written consent. The F                                                                  | thino F | Products na      | me and loo  | <del>jo must ren</del> | <del>nain clearlv</del> |        |
| Frm No:076 Revision: B Date: 29/10/14                                                                                                                                                            |         |                  |             |                        |                         |        |

FN006 (M8) x 18

PS065 (M8) x 6

Manufactured by Rhino Products Ltd in the United Kingdom