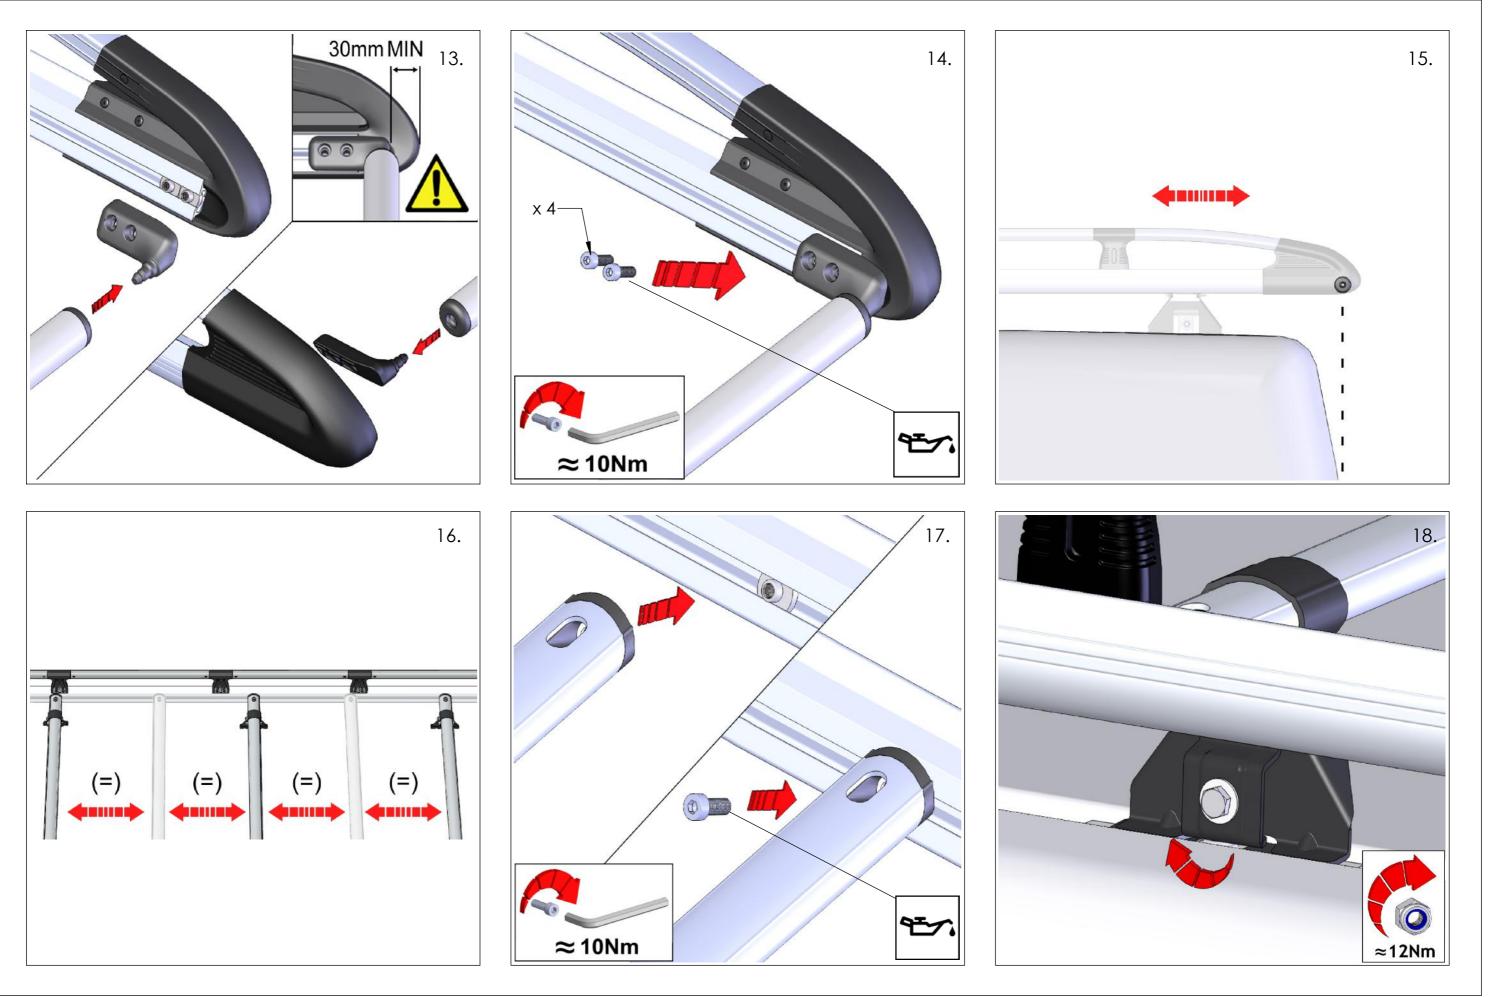

|                        |                         | w      |
| n/a<br>© NOTE: This drawing is the property of Rhino Products Ltd and must not be used or copied without written consent. The F                                                                  | thino F | Products na      | me and loo  | <del>jo must ren</del> | <del>nain clearlv</del> |        |
| Frm No:076 Revision: B Date: 29/10/14                                                                                                                                                            |         |                  |             |                        |                         |        |











FN006 (M8) x 18



PS065 (M8) x 6







Manufactured by Rhino Products Ltd in the United Kingdom