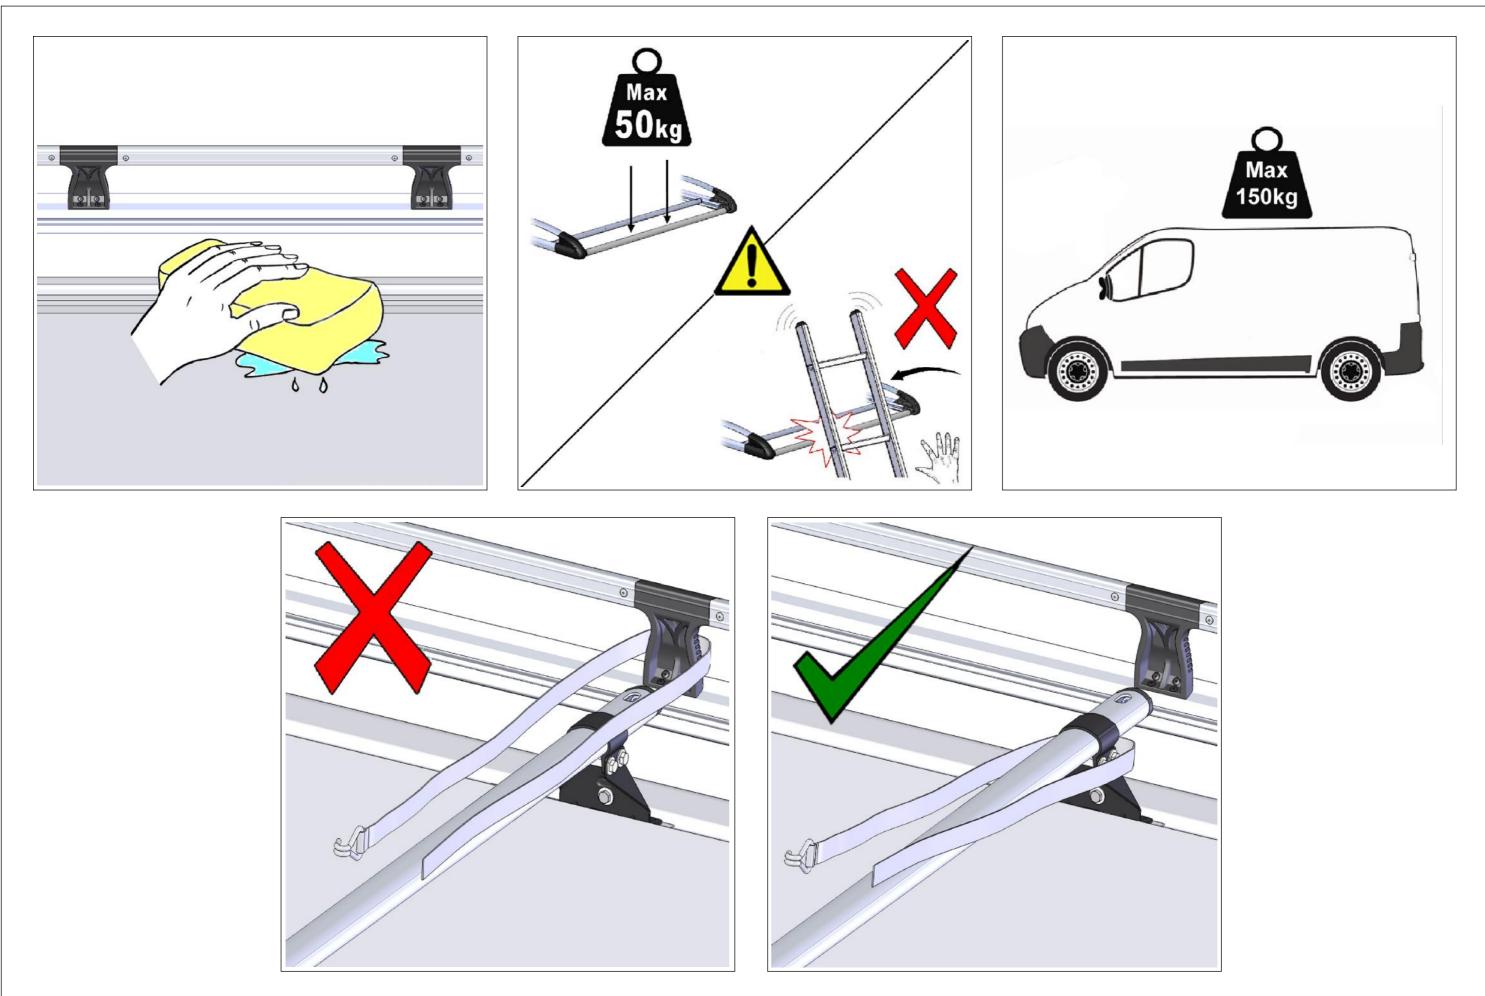

|                                                                                                                                                                                                  |         | 3                |             | 1                      | 1                       |        |
|--------------------------------------------------------------------------------------------------------------------------------------------------------------------------------------------------|---------|------------------|-------------|------------------------|-------------------------|--------|
|                                                                                                                                                                                                  | ISSUE:  | DRAWN BY:        | CHECKED BY: | CRF NO:                | DATE:                   |        |
|                                                                                                                                                                                                  | е       |                  |             | 0764                   |                         |        |
|                                                                                                                                                                                                  | f       | WL               | КВ          | 0764                   | 05/11/13                |        |
|                                                                                                                                                                                                  | g       | СН               | КВ          | 1075                   | 01/06/15                |        |
|                                                                                                                                                                                                  | h       | СН               | КВ          | 1146                   | 08/10/15                |        |
| PA102 x1<br>Auminium Rack Fitting Kit Box Internal<br>LA038 x1<br>Printed Label, Kit Box<br>PA89 x1<br>Plain Cardboard Box, 560 x 140 x 160, TGS                                                 |         |                  | 1           |                        |                         |        |
| PS095 x 6<br>Large Leg Cowl                                                                                                                                                                      | Ċ       | FK1<br>6 Leg Sac | 97 X        |                        |                         | /      |
| EXTOP-004 x 6<br>Saddle Extrusion, Aluminium Rack                                                                                                                                                |         |                  |             |                        | 2                       |        |
| -MS170 x 6<br>IA Leg, Bars / Modular Racks<br>Customer Instruction Sheet(s)                                                                                                                      |         |                  |             |                        |                         |        |
| Notes: 1. First pack Integral Bolt Kit into Plastic Bag, then<br>pack this Bag with the main Kit (Cardboard Box).<br>2. Fold Printed Label along edge of Kit Box.<br>3. Put through heat tunnel. |         |                  |             |                        |                         |        |
| IA3A (10f7) "IA" 6 Leg Fitting Kit, Aluminium Ro                                                                                                                                                 | acł     | <                |             |                        |                         | N<br>N |
| MATERIAL SIZE: MATERIAL SPEC: FINISH:                                                                                                                                                            |         |                  |             |                        |                         | w      |
| n/a<br>© NOTE: This drawing is the property of Rhino Products Ltd and must not be used or copied without written consent. The F                                                                  | thino F | Products na      | me and loo  | <del>jo must ren</del> | <del>nain clearlv</del> |        |
| Frm No:076 Revision: B Date: 29/10/14                                                                                                                                                            |         |                  |             |                        |                         |        |