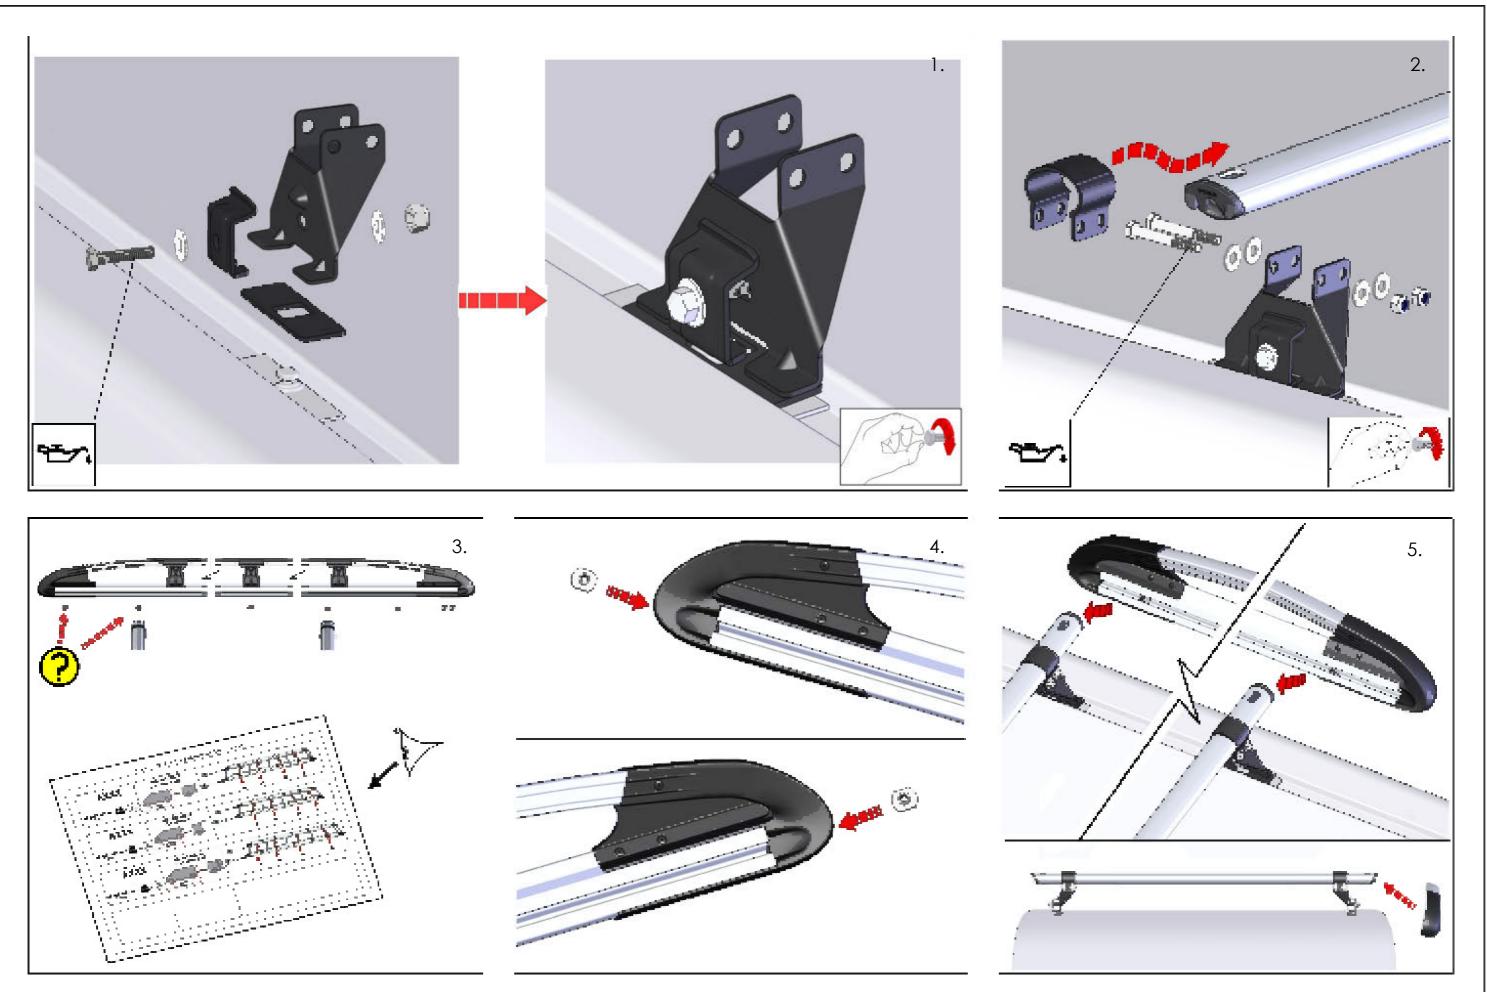

|         |                  |             |                        |                         | w      |
| n/a<br>© NOTE: This drawing is the property of Rhino Products Ltd and must not be used or copied without written consent. The F                                                                  | thino F | Products na      | me and loo  | <del>jo must ren</del> | <del>nain clearlv</del> |        |
| Frm No:076 Revision: B Date: 29/10/14                                                                                                                                                            |         |                  |             |                        |                         |        |











FN006 (M8) x 18



PS065 (M8) x 6







Manufactured by Rhino Products Ltd in the United Kingdom