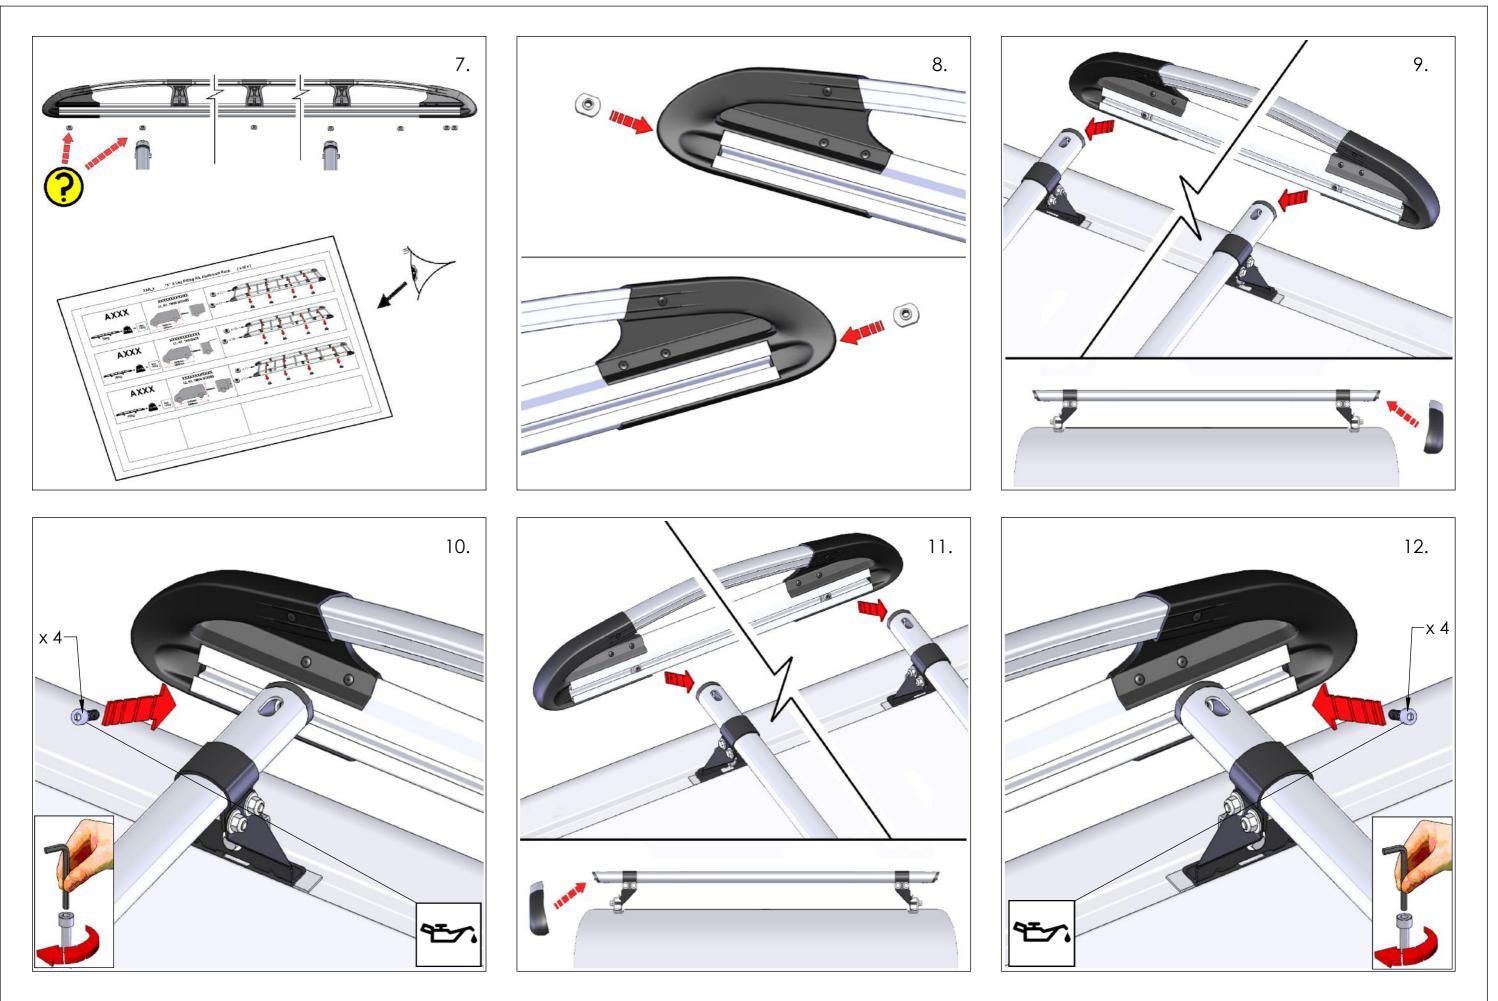

|                        |                         | w      |
| n/a<br>© NOTE: This drawing is the property of Rhino Products Ltd and must not be used or copied without written consent. The F                                                                  | thino F | Products na      | me and loo  | <del>jo must ren</del> | <del>nain clearlv</del> |        |
| Frm No:076 Revision: B Date: 29/10/14                                                                                                                                                            |         |                  |             |                        |                         |        |











FN006 (M8) x 18



PS065 (M8) x 6







Manufactured by Rhino Products Ltd in the United Kingdom