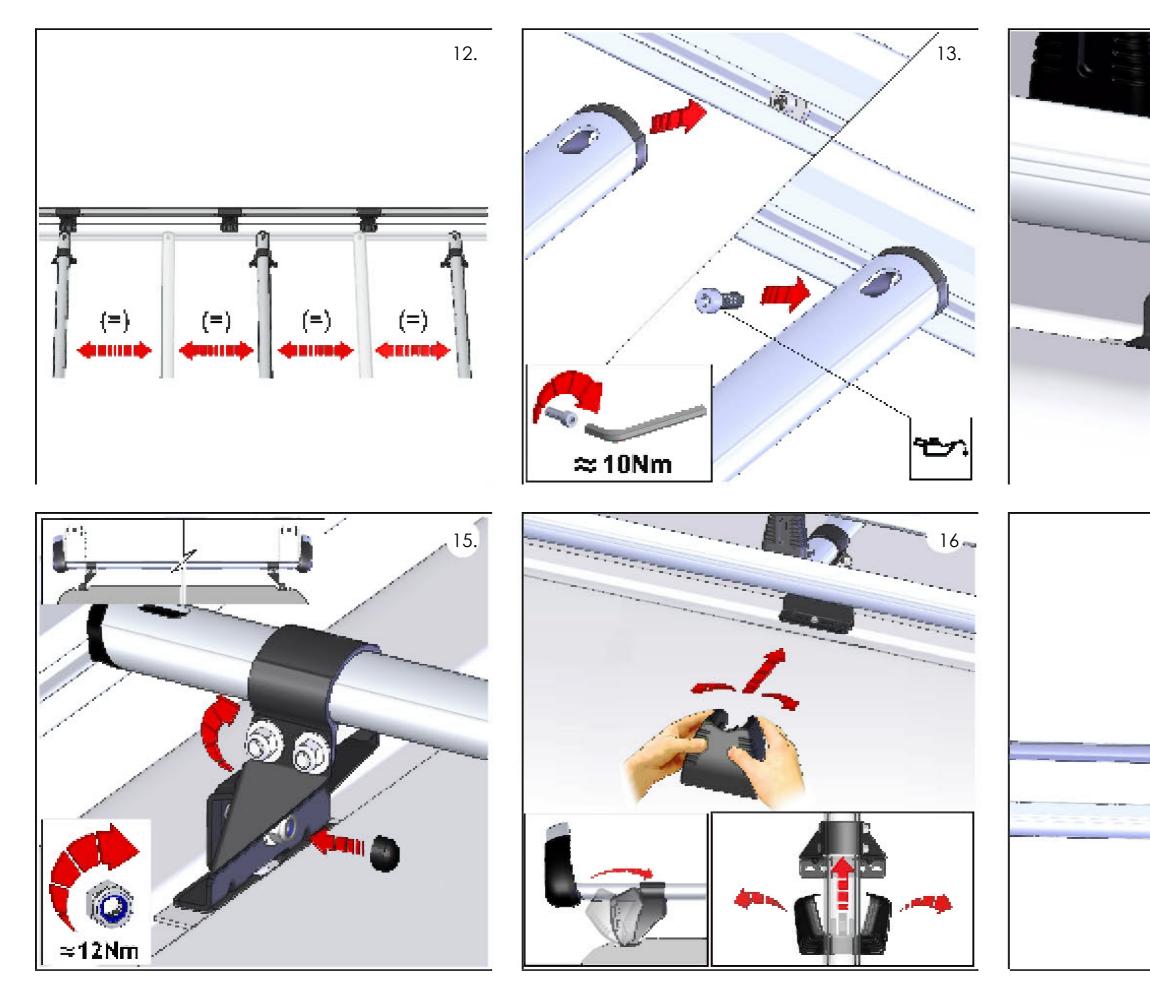

|                                                                                                                                                                                                  |         | 3                |             | 1                      | 1                       |        |
|--------------------------------------------------------------------------------------------------------------------------------------------------------------------------------------------------|---------|------------------|-------------|------------------------|-------------------------|--------|
|                                                                                                                                                                                                  | ISSUE:  | DRAWN BY:        | CHECKED BY: | CRF NO:                | DATE:                   |        |
|                                                                                                                                                                                                  | е       |                  |             | 0764                   |                         |        |
|                                                                                                                                                                                                  | f       | WL               | КВ          | 0764                   | 05/11/13                |        |
|                                                                                                                                                                                                  | g       | СН               | КВ          | 1075                   | 01/06/15                |        |
|                                                                                                                                                                                                  | h       | СН               | КВ          | 1146                   | 08/10/15                |        |
| PA102 x1<br>Auminium Rack Fitting Kit Box Internal<br>LA038 x1<br>Printed Label, Kit Box<br>PA89 x1<br>Plain Cardboard Box, 560 x 140 x 160, TGS                                                 |         |                  | 1           |                        |                         |        |
| PS095 x 6<br>Large Leg Cowl                                                                                                                                                                      | Ċ       | FK1<br>6 Leg Sac | 97 X        |                        |                         | /      |
| EXTOP-004 x 6<br>Saddle Extrusion, Aluminium Rack                                                                                                                                                |         |                  |             |                        | 2                       |        |
| -MS170 x 6<br>IA Leg, Bars / Modular Racks<br>Customer Instruction Sheet(s)                                                                                                                      |         |                  |             |                        |                         |        |
| Notes: 1. First pack Integral Bolt Kit into Plastic Bag, then<br>pack this Bag with the main Kit (Cardboard Box).<br>2. Fold Printed Label along edge of Kit Box.<br>3. Put through heat tunnel. |         |                  |             |                        |                         |        |
| IA3A (10f7) "IA" 6 Leg Fitting Kit, Aluminium Ro                                                                                                                                                 | acł     | <                |             |                        |                         | N<br>N |
| MATERIAL SIZE: MATERIAL SPEC: FINISH:                                                                                                                                                            |         |                  |             |                        |                         | w      |
| n/a<br>© NOTE: This drawing is the property of Rhino Products Ltd and must not be used or copied without written consent. The F                                                                  | thino F | Products na      | me and loo  | <del>jo must ren</del> | <del>nain clearlv</del> |        |
| Frm No:076 Revision: B Date: 29/10/14                                                                                                                                                            |         |                  |             |                        |                         |        |