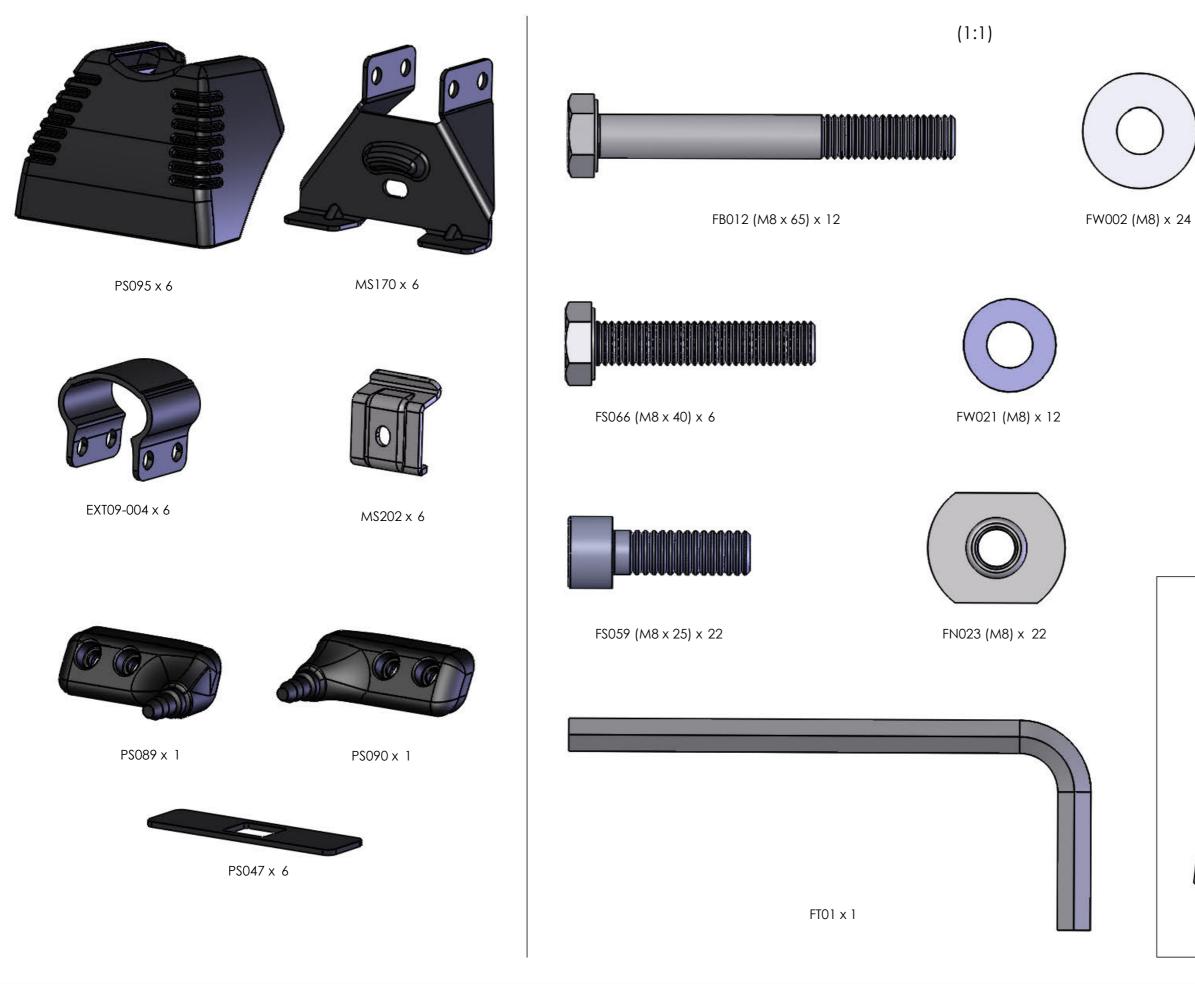

|                                                                                                                                                                                                  |         | 3                |             | 1                      | 1                       |        |
|--------------------------------------------------------------------------------------------------------------------------------------------------------------------------------------------------|---------|------------------|-------------|------------------------|-------------------------|--------|
|                                                                                                                                                                                                  | ISSUE:  | DRAWN BY:        | CHECKED BY: | CRF NO:                | DATE:                   |        |
|                                                                                                                                                                                                  | е       |                  |             | 0764                   |                         |        |
|                                                                                                                                                                                                  | f       | WL               | КВ          | 0764                   | 05/11/13                |        |
|                                                                                                                                                                                                  | g       | СН               | КВ          | 1075                   | 01/06/15                |        |
|                                                                                                                                                                                                  | h       | СН               | КВ          | 1146                   | 08/10/15                |        |
| PA102 x1<br>Auminium Rack Fitting Kit Box Internal<br>LA038 x1<br>Printed Label, Kit Box<br>PA89 x1<br>Plain Cardboard Box, 560 x 140 x 160, TGS                                                 |         |                  | 1           |                        |                         |        |
| PS095 x 6<br>Large Leg Cowl                                                                                                                                                                      | Ċ       | FK1<br>6 Leg Sac | 97 X        |                        |                         | /      |
| EXTOP-004 x 6<br>Saddle Extrusion, Aluminium Rack                                                                                                                                                |         |                  |             |                        | 2                       |        |
| -MS170 x 6<br>IA Leg, Bars / Modular Racks<br>Customer Instruction Sheet(s)                                                                                                                      |         |                  |             |                        |                         |        |
| Notes: 1. First pack Integral Bolt Kit into Plastic Bag, then<br>pack this Bag with the main Kit (Cardboard Box).<br>2. Fold Printed Label along edge of Kit Box.<br>3. Put through heat tunnel. |         |                  |             |                        |                         |        |
| IA3A (10f7) "IA" 6 Leg Fitting Kit, Aluminium Ro                                                                                                                                                 | acł     | <                |             |                        |                         | N<br>N |
| MATERIAL SIZE: MATERIAL SPEC: FINISH:                                                                                                                                                            |         |                  |             |                        |                         | w      |
| n/a<br>© NOTE: This drawing is the property of Rhino Products Ltd and must not be used or copied without written consent. The F                                                                  | thino F | Products na      | me and loo  | <del>jo must ren</del> | <del>nain clearlv</del> |        |
| Frm No:076 Revision: B Date: 29/10/14                                                                                                                                                            |         |                  |             |                        |                         |        |