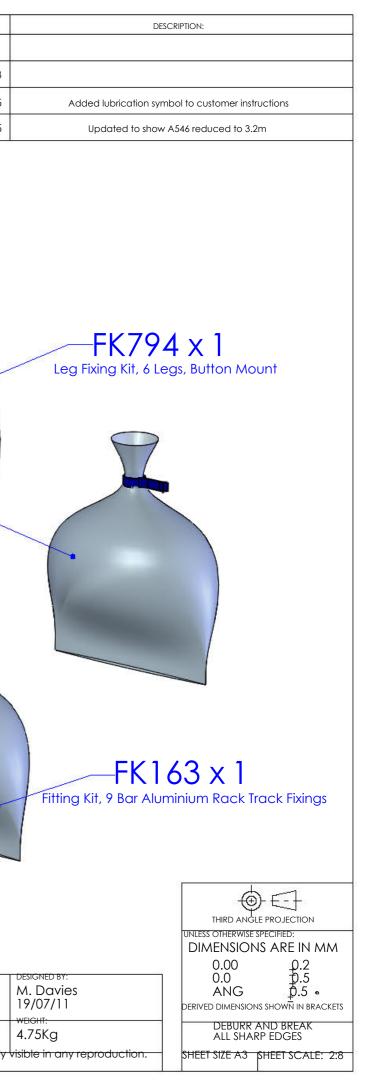

|                                                                                                                                                                                                  |         | 3                |             | 1                      | 1                       |        |
|--------------------------------------------------------------------------------------------------------------------------------------------------------------------------------------------------|---------|------------------|-------------|------------------------|-------------------------|--------|
|                                                                                                                                                                                                  | ISSUE:  | DRAWN BY:        | CHECKED BY: | CRF NO:                | DATE:                   |        |
|                                                                                                                                                                                                  | е       |                  |             | 0764                   |                         |        |
|                                                                                                                                                                                                  | f       | WL               | КВ          | 0764                   | 05/11/13                |        |
|                                                                                                                                                                                                  | g       | СН               | КВ          | 1075                   | 01/06/15                |        |
|                                                                                                                                                                                                  | h       | СН               | КВ          | 1146                   | 08/10/15                |        |
| PA102 x1<br>Auminium Rack Fitting Kit Box Internal<br>LA038 x1<br>Printed Label, Kit Box<br>PA89 x1<br>Plain Cardboard Box, 560 x 140 x 160, TGS                                                 |         |                  | 1           |                        |                         |        |
| PS095 x 6<br>Large Leg Cowl                                                                                                                                                                      | Ċ       | FK1<br>6 Leg Sac | 97 X        |                        |                         | /      |
| EXTOP-004 x 6<br>Saddle Extrusion, Aluminium Rack                                                                                                                                                |         |                  |             |                        | 2                       |        |
| -MS170 x 6<br>IA Leg, Bars / Modular Racks<br>Customer Instruction Sheet(s)                                                                                                                      |         |                  |             |                        |                         |        |
| Notes: 1. First pack Integral Bolt Kit into Plastic Bag, then<br>pack this Bag with the main Kit (Cardboard Box).<br>2. Fold Printed Label along edge of Kit Box.<br>3. Put through heat tunnel. |         |                  |             |                        |                         |        |
| IA3A (10f7) "IA" 6 Leg Fitting Kit, Aluminium Ro                                                                                                                                                 | acł     | <                |             |                        |                         | N<br>N |
| MATERIAL SIZE: MATERIAL SPEC: FINISH:                                                                                                                                                            |         |                  |             |                        |                         | w      |
| n/a<br>© NOTE: This drawing is the property of Rhino Products Ltd and must not be used or copied without written consent. The F                                                                  | thino F | Products na      | me and loo  | <del>jo must ren</del> | <del>nain clearlv</del> |        |
| Frm No:076 Revision: B Date: 29/10/14                                                                                                                                                            |         |                  |             |                        |                         |        |