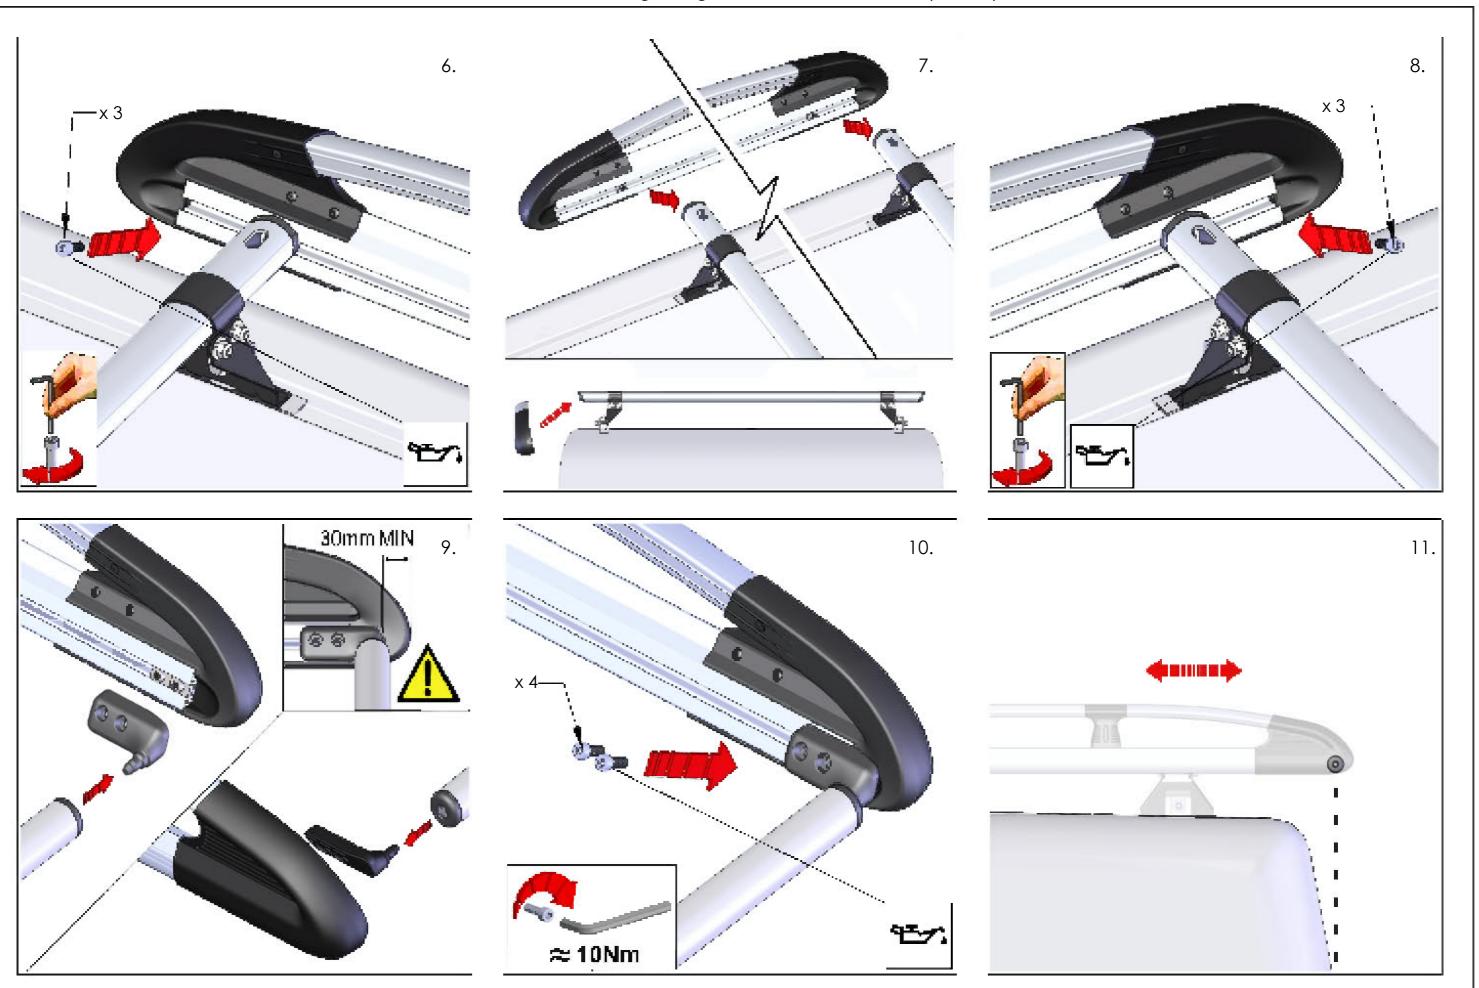

|         |                  |             |                        |                         | w      |
| n/a<br>© NOTE: This drawing is the property of Rhino Products Ltd and must not be used or copied without written consent. The F                                                                  | thino F | Products na      | me and loo  | <del>jo must ren</del> | <del>nain clearlv</del> |        |
| Frm No:076 Revision: B Date: 29/10/14                                                                                                                                                            |         |                  |             |                        |                         |        |











FN006 (M8) x 18



PS065 (M8) x 6







Manufactured by Rhino Products Ltd in the United Kingdom