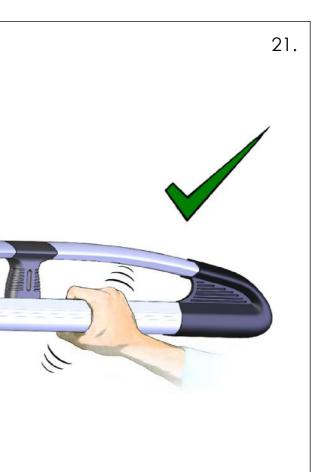

|                                                                                                                                                                                                  |         | 3                |             | 1                      | 1                       |        |
|--------------------------------------------------------------------------------------------------------------------------------------------------------------------------------------------------|---------|------------------|-------------|------------------------|-------------------------|--------|
|                                                                                                                                                                                                  | ISSUE:  | DRAWN BY:        | CHECKED BY: | CRF NO:                | DATE:                   |        |
|                                                                                                                                                                                                  | е       |                  |             | 0764                   |                         |        |
|                                                                                                                                                                                                  | f       | WL               | КВ          | 0764                   | 05/11/13                |        |
|                                                                                                                                                                                                  | g       | СН               | КВ          | 1075                   | 01/06/15                |        |
|                                                                                                                                                                                                  | h       | СН               | КВ          | 1146                   | 08/10/15                |        |
| PA102 x1<br>Auminium Rack Fitting Kit Box Internal<br>LA038 x1<br>Printed Label, Kit Box<br>PA89 x1<br>Plain Cardboard Box, 560 x 140 x 160, TGS                                                 |         |                  | 1           |                        |                         |        |
| PS095 x 6<br>Large Leg Cowl                                                                                                                                                                      | Ċ       | FK1<br>6 Leg Sac | 97 X        |                        |                         | /      |
| EXTOP-004 x 6<br>Saddle Extrusion, Aluminium Rack                                                                                                                                                |         |                  |             |                        | 2                       |        |
| -MS170 x 6<br>IA Leg, Bars / Modular Racks<br>Customer Instruction Sheet(s)                                                                                                                      |         |                  |             |                        |                         |        |
| Notes: 1. First pack Integral Bolt Kit into Plastic Bag, then<br>pack this Bag with the main Kit (Cardboard Box).<br>2. Fold Printed Label along edge of Kit Box.<br>3. Put through heat tunnel. |         |                  |             |                        |                         |        |
| IA3A (10f7) "IA" 6 Leg Fitting Kit, Aluminium Ro                                                                                                                                                 | acł     | <                |             |                        |                         | N<br>N |
| MATERIAL SIZE: MATERIAL SPEC: FINISH:                                                                                                                                                            |         |                  |             |                        |                         | w      |
| n/a<br>© NOTE: This drawing is the property of Rhino Products Ltd and must not be used or copied without written consent. The F                                                                  | thino F | Products na      | me and loo  | <del>jo must ren</del> | <del>nain clearlv</del> |        |
| Frm No:076 Revision: B Date: 29/10/14                                                                                                                                                            |         |                  |             |                        |                         |        |