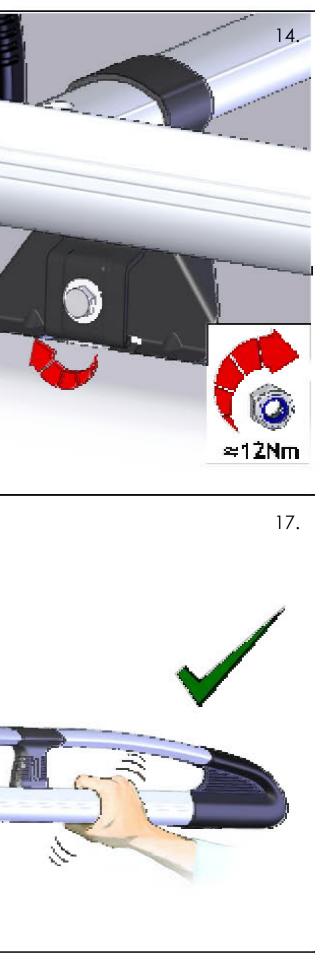

|                                                                                                                                                                                                  |         | 3                |             | 1                      | 1                       |        |
|--------------------------------------------------------------------------------------------------------------------------------------------------------------------------------------------------|---------|------------------|-------------|------------------------|-------------------------|--------|
|                                                                                                                                                                                                  | ISSUE:  | DRAWN BY:        | CHECKED BY: | CRF NO:                | DATE:                   |        |
|                                                                                                                                                                                                  | е       |                  |             | 0764                   |                         |        |
|                                                                                                                                                                                                  | f       | WL               | КВ          | 0764                   | 05/11/13                |        |
|                                                                                                                                                                                                  | g       | СН               | КВ          | 1075                   | 01/06/15                |        |
|                                                                                                                                                                                                  | h       | СН               | КВ          | 1146                   | 08/10/15                |        |
| PA102 x1<br>Auminium Rack Fitting Kit Box Internal<br>LA038 x1<br>Printed Label, Kit Box<br>PA89 x1<br>Plain Cardboard Box, 560 x 140 x 160, TGS                                                 |         |                  | 1           |                        |                         |        |
| PS095 x 6<br>Large Leg Cowl                                                                                                                                                                      | Ċ       | FK1<br>6 Leg Sac | 97 X        |                        |                         | /      |
| EXTOP-004 x 6<br>Saddle Extrusion, Aluminium Rack                                                                                                                                                |         |                  |             |                        | 2                       |        |
| -MS170 x 6<br>IA Leg, Bars / Modular Racks<br>Customer Instruction Sheet(s)                                                                                                                      |         |                  |             |                        |                         |        |
| Notes: 1. First pack Integral Bolt Kit into Plastic Bag, then<br>pack this Bag with the main Kit (Cardboard Box).<br>2. Fold Printed Label along edge of Kit Box.<br>3. Put through heat tunnel. |         |                  |             |                        |                         |        |
| IA3A (10f7) "IA" 6 Leg Fitting Kit, Aluminium Ro                                                                                                                                                 | acł     | <                |             |                        |                         | N<br>N |
| MATERIAL SIZE: MATERIAL SPEC: FINISH:                                                                                                                                                            |         |                  |             |                        |                         | w      |
| n/a<br>© NOTE: This drawing is the property of Rhino Products Ltd and must not be used or copied without written consent. The F                                                                  | thino F | Products na      | me and loo  | <del>jo must ren</del> | <del>nain clearlv</del> |        |
| Frm No:076 Revision: B Date: 29/10/14                                                                                                                                                            |         |                  |             |                        |                         |        |