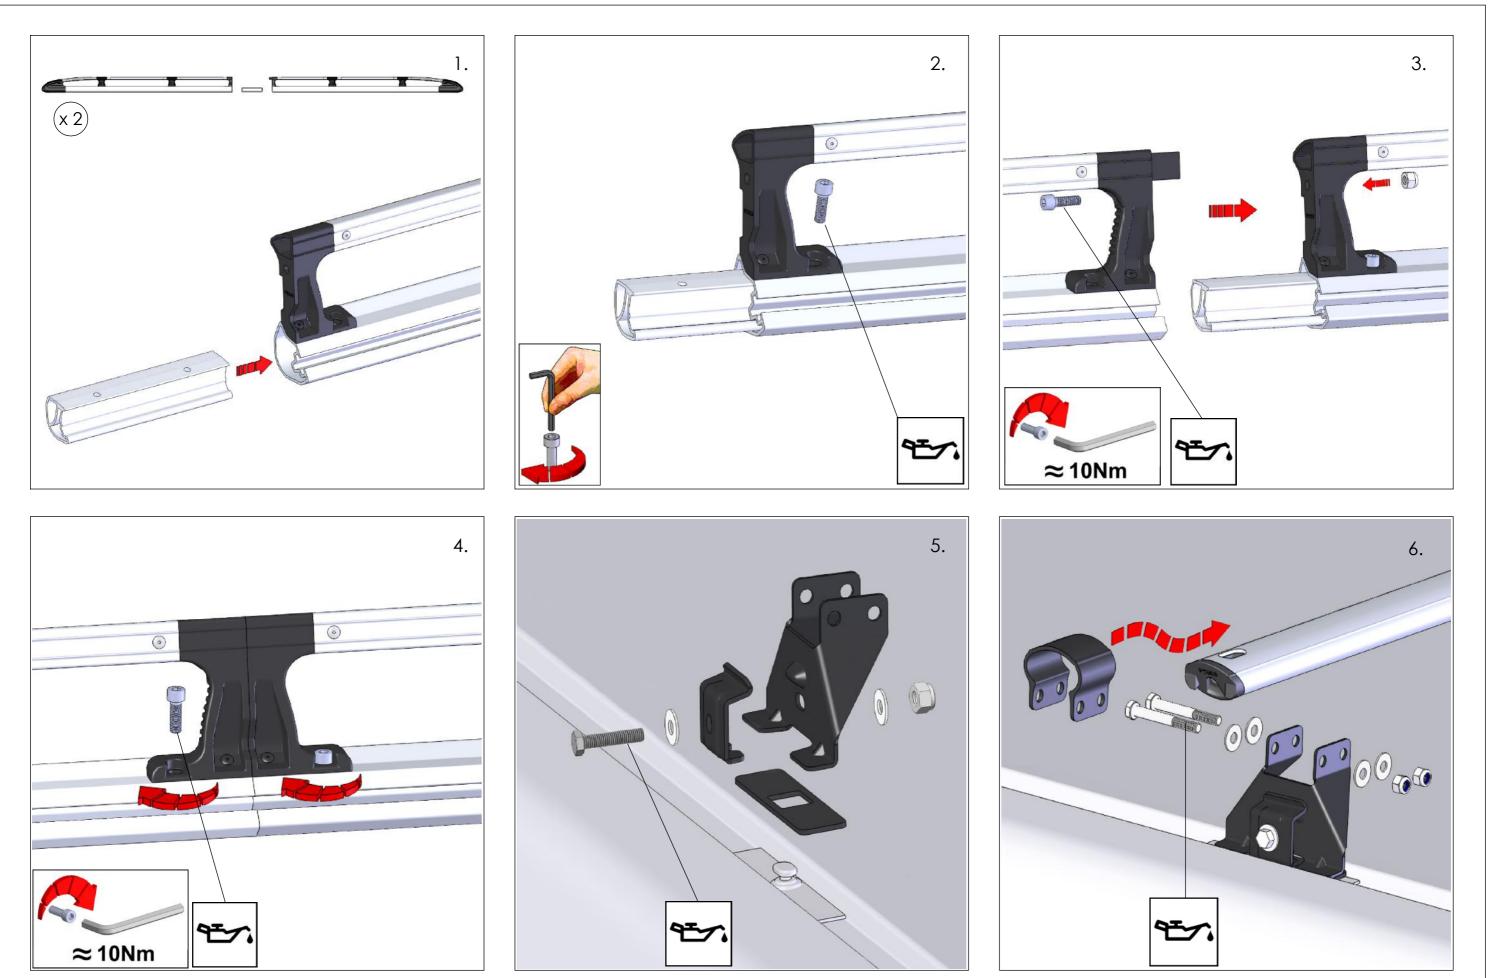

|                        |                         | w      |
| n/a<br>© NOTE: This drawing is the property of Rhino Products Ltd and must not be used or copied without written consent. The F                                                                  | thino F | Products na      | me and loo  | <del>jo must ren</del> | <del>nain clearlv</del> |        |
| Frm No:076 Revision: B Date: 29/10/14                                                                                                                                                            |         |                  |             |                        |                         |        |











FN006 (M8) x 18



PS065 (M8) x 6







Manufactured by Rhino Products Ltd in the United Kingdom