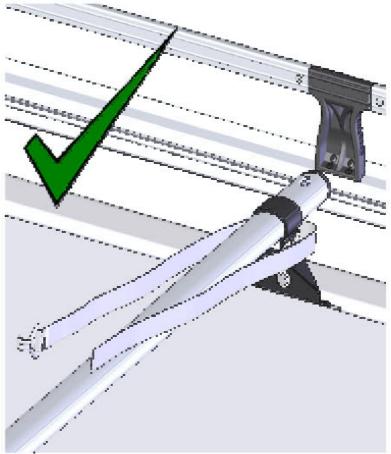

|                                                                                                                                                                                                  |         | 3                |             | 1                      | 1                       |        |
|--------------------------------------------------------------------------------------------------------------------------------------------------------------------------------------------------|---------|------------------|-------------|------------------------|-------------------------|--------|
|                                                                                                                                                                                                  | ISSUE:  | DRAWN BY:        | CHECKED BY: | CRF NO:                | DATE:                   |        |
|                                                                                                                                                                                                  | е       |                  |             | 0764                   |                         |        |
|                                                                                                                                                                                                  | f       | WL               | КВ          | 0764                   | 05/11/13                |        |
|                                                                                                                                                                                                  | g       | СН               | КВ          | 1075                   | 01/06/15                |        |
|                                                                                                                                                                                                  | h       | СН               | КВ          | 1146                   | 08/10/15                |        |
| PA102 x1<br>Auminium Rack Fitting Kit Box Internal<br>LA038 x1<br>Printed Label, Kit Box<br>PA89 x1<br>Plain Cardboard Box, 560 x 140 x 160, TGS                                                 |         |                  | 1           |                        |                         |        |
| PS095 x 6<br>Large Leg Cowl                                                                                                                                                                      | Ċ       | FK1<br>6 Leg Sac | 97 X        |                        |                         | /      |
| EXTOP-004 x 6<br>Saddle Extrusion, Aluminium Rack                                                                                                                                                |         |                  |             |                        | 2                       |        |
| -MS170 x 6<br>IA Leg, Bars / Modular Racks<br>Customer Instruction Sheet(s)                                                                                                                      |         |                  |             |                        |                         |        |
| Notes: 1. First pack Integral Bolt Kit into Plastic Bag, then<br>pack this Bag with the main Kit (Cardboard Box).<br>2. Fold Printed Label along edge of Kit Box.<br>3. Put through heat tunnel. |         |                  |             |                        |                         |        |
| IA3A (10f7) "IA" 6 Leg Fitting Kit, Aluminium Ro                                                                                                                                                 | acł     | <                |             |                        |                         | N<br>N |
| MATERIAL SIZE: MATERIAL SPEC: FINISH:                                                                                                                                                            |         |                  |             |                        |                         | w      |
| n/a<br>© NOTE: This drawing is the property of Rhino Products Ltd and must not be used or copied without written consent. The F                                                                  | thino F | Products na      | me and loo  | <del>jo must ren</del> | <del>nain clearlv</del> |        |
| Frm No:076 Revision: B Date: 29/10/14                                                                                                                                                            |         |                  |             |                        |                         |        |