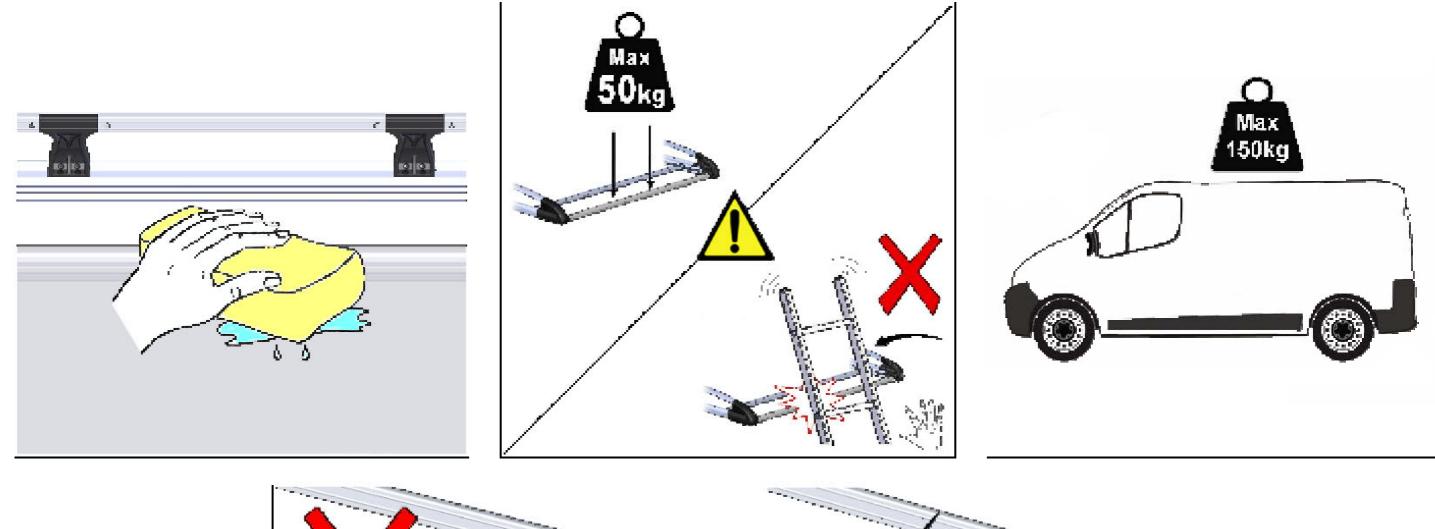

|                                                                                                                                                                                                  |         | 3                |             | 1                      | 1                       |        |
|--------------------------------------------------------------------------------------------------------------------------------------------------------------------------------------------------|---------|------------------|-------------|------------------------|-------------------------|--------|
|                                                                                                                                                                                                  | ISSUE:  | DRAWN BY:        | CHECKED BY: | CRF NO:                | DATE:                   |        |
|                                                                                                                                                                                                  | е       |                  |             | 0764                   |                         |        |
|                                                                                                                                                                                                  | f       | WL               | КВ          | 0764                   | 05/11/13                |        |
|                                                                                                                                                                                                  | g       | СН               | КВ          | 1075                   | 01/06/15                |        |
|                                                                                                                                                                                                  | h       | СН               | КВ          | 1146                   | 08/10/15                |        |
| PA102 x1<br>Auminium Rack Fitting Kit Box Internal<br>LA038 x1<br>Printed Label, Kit Box<br>PA89 x1<br>Plain Cardboard Box, 560 x 140 x 160, TGS                                                 |         |                  | 1           |                        |                         |        |
| PS095 x 6<br>Large Leg Cowl                                                                                                                                                                      | Ċ       | FK1<br>6 Leg Sac | 97 X        |                        |                         | /      |
| EXTOP-004 x 6<br>Saddle Extrusion, Aluminium Rack                                                                                                                                                |         |                  |             |                        | 2                       |        |
| -MS170 x 6<br>IA Leg, Bars / Modular Racks<br>Customer Instruction Sheet(s)                                                                                                                      |         |                  |             |                        |                         |        |
| Notes: 1. First pack Integral Bolt Kit into Plastic Bag, then<br>pack this Bag with the main Kit (Cardboard Box).<br>2. Fold Printed Label along edge of Kit Box.<br>3. Put through heat tunnel. |         |                  |             |                        |                         |        |
| IA3A (10f7) "IA" 6 Leg Fitting Kit, Aluminium Ro                                                                                                                                                 | acł     | <                |             |                        |                         | N<br>N |
| MATERIAL SIZE: MATERIAL SPEC: FINISH:                                                                                                                                                            |         |                  |             |                        |                         | w      |
| n/a<br>© NOTE: This drawing is the property of Rhino Products Ltd and must not be used or copied without written consent. The F                                                                  | thino F | Products na      | me and loo  | <del>jo must ren</del> | <del>nain clearlv</del> |        |
| Frm No:076 Revision: B Date: 29/10/14                                                                                                                                                            |         |                  |             |                        |                         |        |