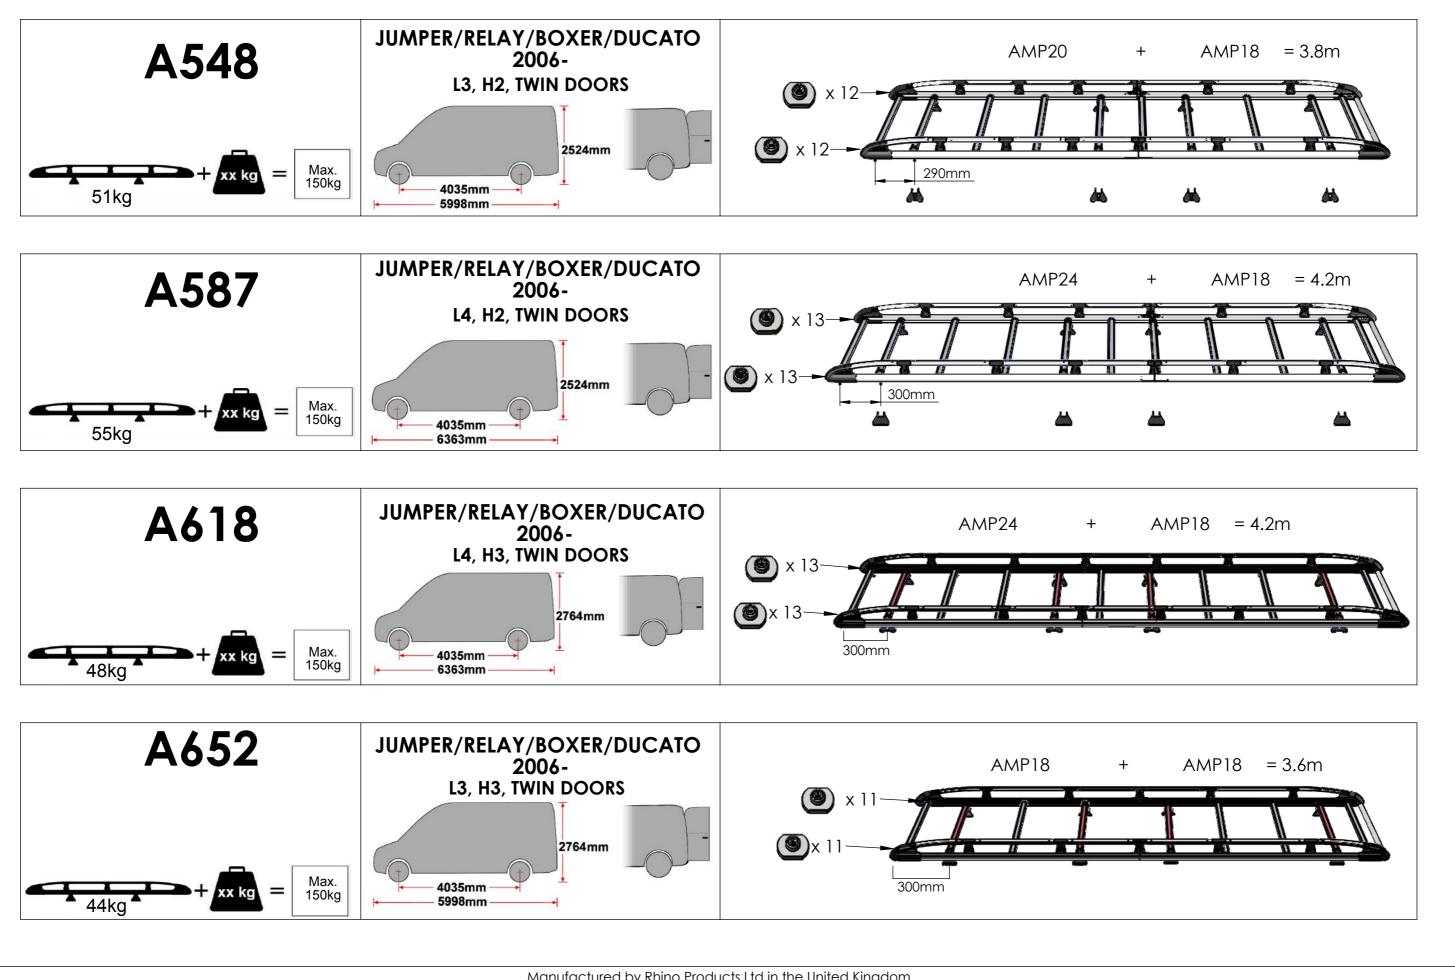

|                                                                                                                                                                                                  |         | 3                |             | 1                      | 1                       |        |
|--------------------------------------------------------------------------------------------------------------------------------------------------------------------------------------------------|---------|------------------|-------------|------------------------|-------------------------|--------|
|                                                                                                                                                                                                  | ISSUE:  | DRAWN BY:        | CHECKED BY: | CRF NO:                | DATE:                   |        |
|                                                                                                                                                                                                  | е       |                  |             | 0764                   |                         |        |
|                                                                                                                                                                                                  | f       | WL               | КВ          | 0764                   | 05/11/13                |        |
|                                                                                                                                                                                                  | g       | СН               | КВ          | 1075                   | 01/06/15                |        |
|                                                                                                                                                                                                  | h       | СН               | КВ          | 1146                   | 08/10/15                |        |
| PA102 x1<br>Auminium Rack Fitting Kit Box Internal<br>LA038 x1<br>Printed Label, Kit Box<br>PA89 x1<br>Plain Cardboard Box, 560 x 140 x 160, TGS                                                 |         |                  | 1           |                        |                         |        |
| PS095 x 6<br>Large Leg Cowl                                                                                                                                                                      | Ċ       | FK1<br>6 Leg Sac | 97 X        |                        |                         | /      |
| EXTOP-004 x 6<br>Saddle Extrusion, Aluminium Rack                                                                                                                                                |         |                  |             |                        | 2                       |        |
| -MS170 x 6<br>IA Leg, Bars / Modular Racks<br>Customer Instruction Sheet(s)                                                                                                                      |         |                  |             |                        |                         |        |
| Notes: 1. First pack Integral Bolt Kit into Plastic Bag, then<br>pack this Bag with the main Kit (Cardboard Box).<br>2. Fold Printed Label along edge of Kit Box.<br>3. Put through heat tunnel. |         |                  |             |                        |                         |        |
| IA3A (10f7) "IA" 6 Leg Fitting Kit, Aluminium Ro                                                                                                                                                 | acł     | <                |             |                        |                         | N<br>N |
| MATERIAL SIZE: MATERIAL SPEC: FINISH:                                                                                                                                                            |         |                  |             |                        |                         | w      |
| n/a<br>© NOTE: This drawing is the property of Rhino Products Ltd and must not be used or copied without written consent. The F                                                                  | thino F | Products na      | me and loo  | <del>jo must ren</del> | <del>nain clearlv</del> |        |
| Frm No:076 Revision: B Date: 29/10/14                                                                                                                                                            |         |                  |             |                        |                         |        |