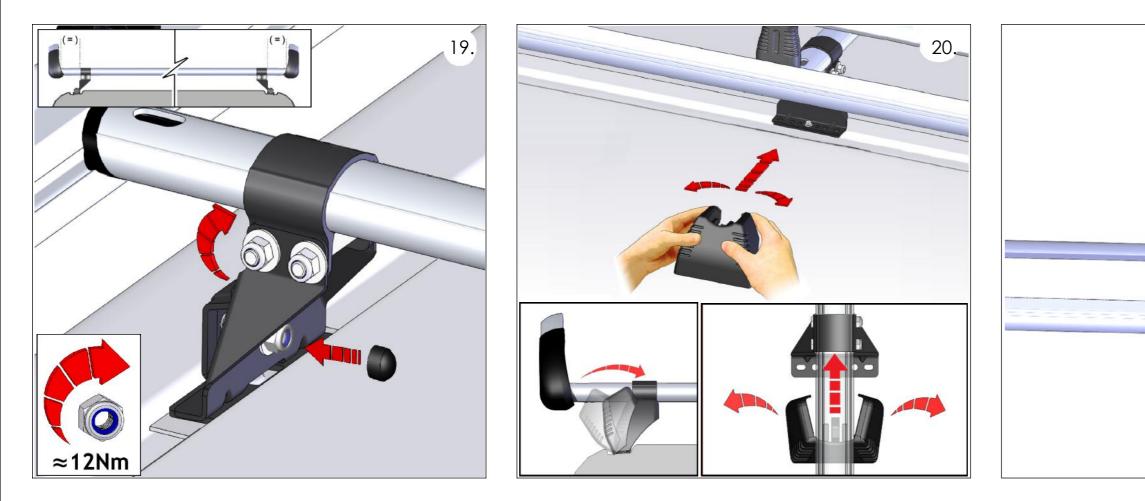

|                        |                         | w      |
| n/a<br>© NOTE: This drawing is the property of Rhino Products Ltd and must not be used or copied without written consent. The F                                                                  | thino F | Products na      | me and loo  | <del>jo must ren</del> | <del>nain clearlv</del> |        |
| Frm No:076 Revision: B Date: 29/10/14                                                                                                                                                            |         |                  |             |                        |                         |        |











FN006 (M8) x 18



PS065 (M8) x 6







Manufactured by Rhino Products Ltd in the United Kingdom