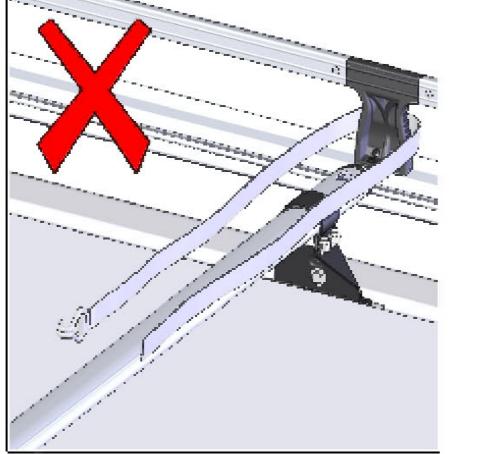

|                                                                                                                                                                                                  |         | 3                |             | 1                      | 1                       |        |
|--------------------------------------------------------------------------------------------------------------------------------------------------------------------------------------------------|---------|------------------|-------------|------------------------|-------------------------|--------|
|                                                                                                                                                                                                  | ISSUE:  | DRAWN BY:        | CHECKED BY: | CRF NO:                | DATE:                   |        |
|                                                                                                                                                                                                  | е       |                  |             | 0764                   |                         |        |
|                                                                                                                                                                                                  | f       | WL               | КВ          | 0764                   | 05/11/13                |        |
|                                                                                                                                                                                                  | g       | СН               | КВ          | 1075                   | 01/06/15                |        |
|                                                                                                                                                                                                  | h       | СН               | КВ          | 1146                   | 08/10/15                |        |
| PA102 x1<br>Auminium Rack Fitting Kit Box Internal<br>LA038 x1<br>Printed Label, Kit Box<br>PA89 x1<br>Plain Cardboard Box, 560 x 140 x 160, TGS                                                 |         |                  | 1           |                        |                         |        |
| PS095 x 6<br>Large Leg Cowl                                                                                                                                                                      | Ċ       | FK1<br>6 Leg Sac | 97 X        |                        |                         | /      |
| EXTOP-004 x 6<br>Saddle Extrusion, Aluminium Rack                                                                                                                                                |         |                  |             |                        | 2                       |        |
| -MS170 x 6<br>IA Leg, Bars / Modular Racks<br>Customer Instruction Sheet(s)                                                                                                                      |         |                  |             |                        |                         |        |
| Notes: 1. First pack Integral Bolt Kit into Plastic Bag, then<br>pack this Bag with the main Kit (Cardboard Box).<br>2. Fold Printed Label along edge of Kit Box.<br>3. Put through heat tunnel. |         |                  |             |                        |                         |        |
| IA3A (10f7) "IA" 6 Leg Fitting Kit, Aluminium Ro                                                                                                                                                 | acł     | <                |             |                        |                         | N<br>N |
| MATERIAL SIZE: MATERIAL SPEC: FINISH:                                                                                                                                                            |         |                  |             |                        |                         | w      |
| n/a<br>© NOTE: This drawing is the property of Rhino Products Ltd and must not be used or copied without written consent. The F                                                                  | thino F | Products na      | me and loo  | <del>jo must ren</del> | <del>nain clearlv</del> |        |
| Frm No:076 Revision: B Date: 29/10/14                                                                                                                                                            |         |                  |             |                        |                         |        |