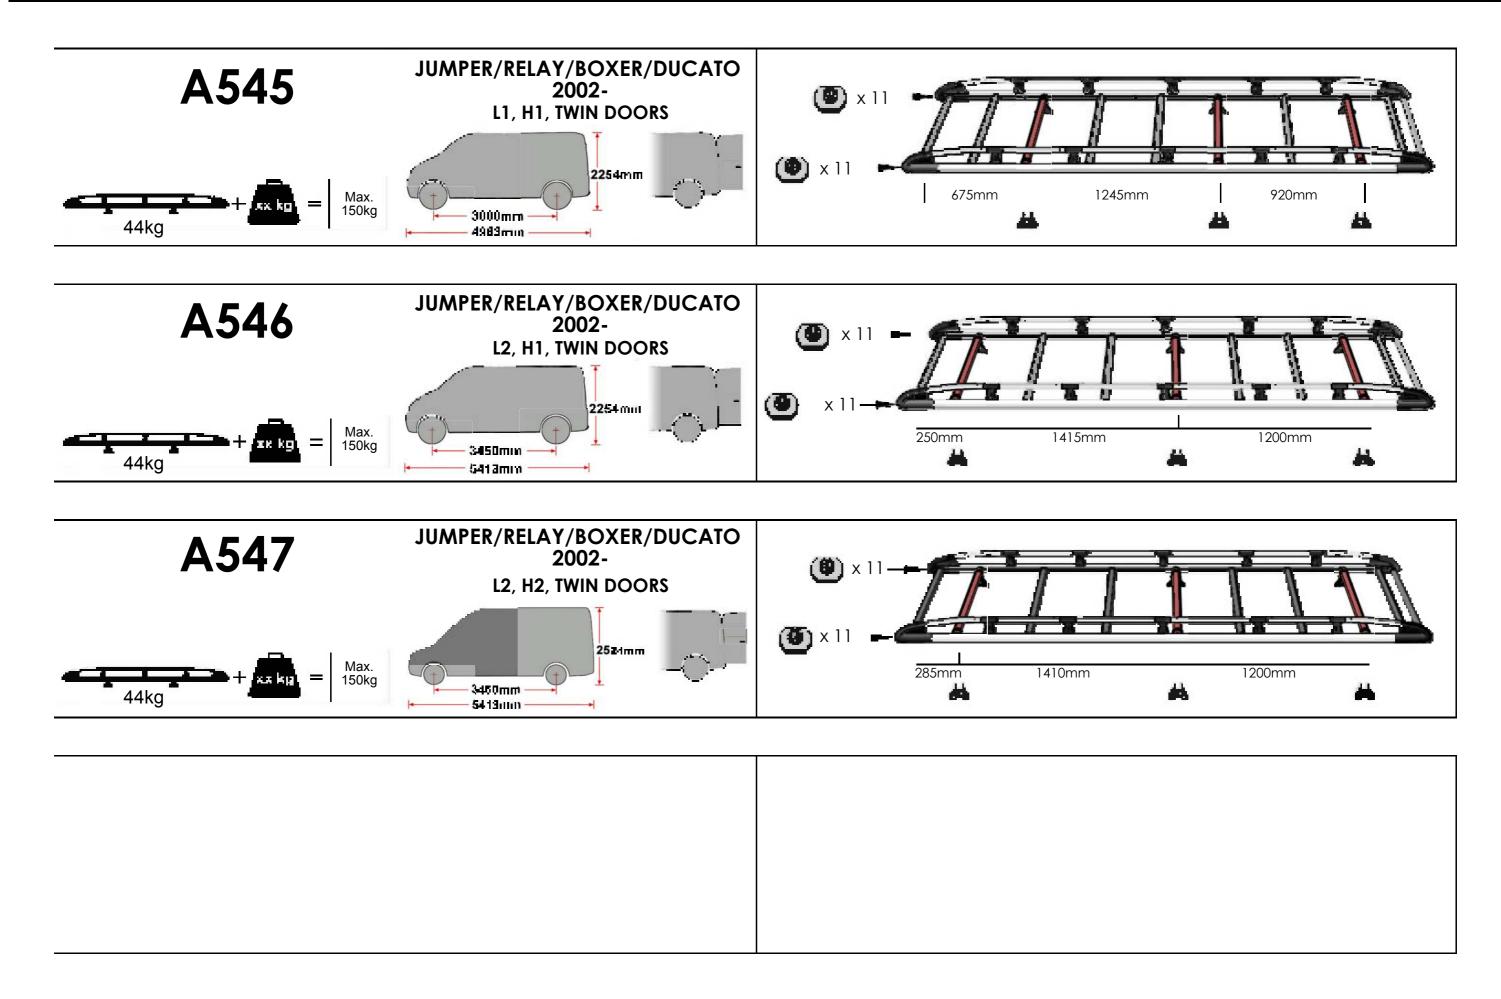

|                                                                                                                                                                                                  |         | 3                |             | 1                      | 1                       |        |
|--------------------------------------------------------------------------------------------------------------------------------------------------------------------------------------------------|---------|------------------|-------------|------------------------|-------------------------|--------|
|                                                                                                                                                                                                  | ISSUE:  | DRAWN BY:        | CHECKED BY: | CRF NO:                | DATE:                   |        |
|                                                                                                                                                                                                  | е       |                  |             | 0764                   |                         |        |
|                                                                                                                                                                                                  | f       | WL               | КВ          | 0764                   | 05/11/13                |        |
|                                                                                                                                                                                                  | g       | СН               | КВ          | 1075                   | 01/06/15                |        |
|                                                                                                                                                                                                  | h       | СН               | КВ          | 1146                   | 08/10/15                |        |
| PA102 x1<br>Auminium Rack Fitting Kit Box Internal<br>LA038 x1<br>Printed Label, Kit Box<br>PA89 x1<br>Plain Cardboard Box, 560 x 140 x 160, TGS                                                 |         |                  | 1           |                        |                         |        |
| PS095 x 6<br>Large Leg Cowl                                                                                                                                                                      | Ċ       | FK1<br>6 Leg Sac | 97 X        |                        |                         | /      |
| EXTOP-004 x 6<br>Saddle Extrusion, Aluminium Rack                                                                                                                                                |         |                  |             |                        | 2                       |        |
| -MS170 x 6<br>IA Leg, Bars / Modular Racks<br>Customer Instruction Sheet(s)                                                                                                                      |         |                  |             |                        |                         |        |
| Notes: 1. First pack Integral Bolt Kit into Plastic Bag, then<br>pack this Bag with the main Kit (Cardboard Box).<br>2. Fold Printed Label along edge of Kit Box.<br>3. Put through heat tunnel. |         |                  |             |                        |                         |        |
| IA3A (10f7) "IA" 6 Leg Fitting Kit, Aluminium Ro                                                                                                                                                 | acł     | <                |             |                        |                         | N<br>N |
| MATERIAL SIZE: MATERIAL SPEC: FINISH:                                                                                                                                                            |         |                  |             |                        |                         | w      |
| n/a<br>© NOTE: This drawing is the property of Rhino Products Ltd and must not be used or copied without written consent. The F                                                                  | thino F | Products na      | me and loo  | <del>jo must ren</del> | <del>nain clearlv</del> |        |
| Frm No:076 Revision: B Date: 29/10/14                                                                                                                                                            |         |                  |             |                        |                         |        |